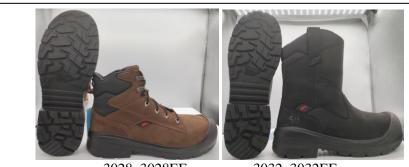

This declaration of conformity is issued under the sole responsibility of the Manufacturer

PRODUCT ID: 3028, 3028EE, 3032, 3032EE

PRODUCT IMAGE/S:

3028, 3028EE 3032, 3032EE

The above product is in conformity with the UK Regulation 2016/425 on personal protective equipment, as amended to apply in GB & EU Regulation 2016/425. Meets the requirements of the European standard EN ISO 20345:2022. It is subject of EU certificates listed below issued by: