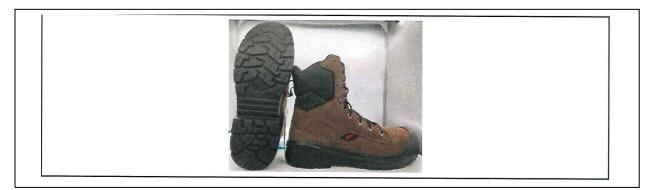

This declaration of conformity is issued under the sole responsibility of the Manufacturer

PRODUCT ID: 3030, 3033EE

PRODUCT IMAGE/S:

The above product is in conformity with the UK Regulation 2016/425 on personal protective equipment, as amended to apply in GB & EU Regulation 2016/425. Meets the requirements of the European standard EN ISO 20345:2022. It is subject of EU certificates listed below issued by:

| Model | Certificate Number | Categories           | Additional Protections |
|-------|--------------------|----------------------|------------------------|
| 3030  | ITASLNB24018882    | EN ISO 20345:2022 SB | PL-WR-SR-HRO-LGSC      |