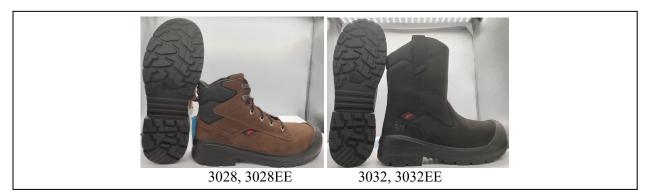

This declaration of conformity is issued under the sole responsibility of the Manufacturer

PRODUCT ID: 3028, 3028EE, 3032, 3032EE

## PRODUCT IMAGE/S:

The above product is in conformity with the UK Regulation 2016/425 on personal protective equipment, as amended to apply in GB & EU Regulation 2016/425. Meets the requirements of the European standard EN ISO 20345:2022. It is subject of EU certificates listed below issued by: